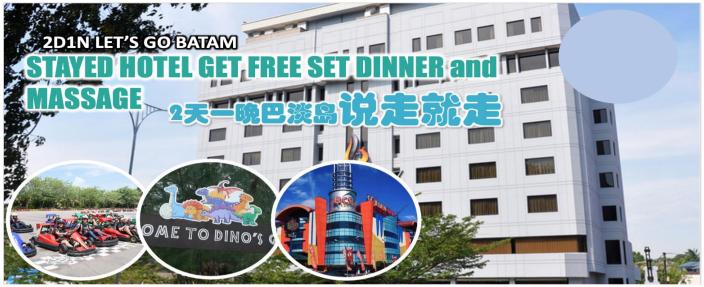

# 2 Days Batam Staycation with City & Shopping Tour

Visit Batam Monument, Dino Gate, Kueh Lapis Factory, Chengho Mosque, Batam Miniature Park, Golden bay, Batik Factory Outlets, Golden factory Outlets, Polo Outlets, Vihara Budhi Bakti Temple and Grand Batam Mall

Welcome to Batam Monument – Dino Gate - Kueh Lapis Factory – Birdnest Shop - Chengho Mosque – Batam Miniature Park – Go Kart Centre – Local Dry Market Shop - Batik Factory Outlets – Golden Factory Outlets – Polo Outlets - Vihara Budhi Bakti Temple – Grand Mall Batam

# Singapore – Batam via Harbourfront Centre (HFC) to Sekupang Ferry Terminal (SKP) DEP: 0830 hrs

Assemble at HARBOURFRONT CENTRE Ferry Terminal, Collect your boarding pass and depart by high speed ferry to Batam, the journey will take estimate 45 minutes by sea, Upon arrive at Sekupang Ferry Terminal (SKP), after Temperature Check & immigration / custom clearance, you will be greet by our friendly DESINDO's tour guide and escorted to awaiting air-conditioned bus and proceed to visit the iconic landmark of Welcome to Batam Monument, which is the Batam's Landmark & Cultural icon overlooking "Welcome to Batam", next, visit the Dino Gate, Batam first Replica Dinosaur Park, you may take photo with T-Rex, king of the tyrant lizards or interacting with Velociraptor and then don't forget to bring you have a taste of Kueh Lapis at Kueh Lapis Factory, if you like you can order on the spot and lastly drive pass to visit Cheng Ho Mosque, officially Al Islam Muhammad Cheng Hoo Mosque, is a mosque dedicated for Muslim Chinese people located in Batam of Riau Island, Indonesia. The name of the mosque is in honor to the acclaimed Muslim Chinese Admiral Zheng He. The mosque was built with a combination of architectural elements from China, Malay, and Indonesian archipelago, complete with certain parts of the mosque such as imam's residence and surrounding fences and Birdnest Shop, Edible bird nest are bird nest created by edible-nest swiftlets, Indonesian swiftlets, and other swiftlets using solidified saliva, which are harvested for human consumption. They are particularly prized in Chinese culture due to their rarity, high nutritional value in nutrients such as protein, and rich flavor.

Lunch will be serve at Golden Prawn 555 Seafood Kelong Restaurant. After lunch, our journey will continue to visit "Batam Miniature Park", The park is a synopsis of Indonesian culture, with virtually all aspects of daily life in Indonesia's 32 provinces encapsulated in separate pavilions with the collections of architecture, and traditions are all depicted impeccably and Golden Bay, where the place offer a wide range of sport activities such as Go Kart, Paintball or Flying Fox (own expenses) and shopping stop such as Batik Factory Outlets, Batik is a technique of wax-resist dyeing applied to the whole cloth. This technique originated from the island of Java, Indonesia. Batik is made either by drawing dots and lines of the resist with a spouted tool called a canting, or by printing the resist with a copper stamp called a cap. This outlet store offers more than just the local batik clothing popular in Indonesia. The store also sells souvenir Batam shirts, decorative masks, bags, wallets, and other souvenir items, Golden Factory Outlets, One-stop shopping for all various branded item & Polo Outlets, Find everything you need to know about the Polo Ralph Lauren and Local Dry Food Shop, where you may to purchase some local famous & cheaper dry food such as Ikan Bilis, Udang Kering, Kerupuk, Belinjo, and more. Lastly, proceed to visit Vihara Budhi Bakti Temple which is one of the tourist attraction in Batam and a mixture of Buddhist & Taois temple & drop off at Grand Batam Mall for your free and easy. Grand Batam Mall, where is biggest and newest shopping mall in the island. Come at evening, assemble and transfer to check-in hotel. Free Ayam Penyek Set Dinner will be serve at hotel.